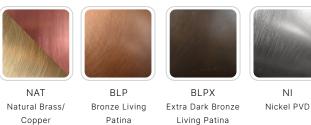

#### AVAILABLE FINISHES:

Copper

Patina

P. 760.931.2910

O. 2742 Loker Ave. W Carlsbad CA 92010

#### CONFIGURATOR:

| FIXTURE DIMENSIONS | W10" x H32"                        |
|--------------------|------------------------------------|
| LIGHT SOURCE       | Integrated LED                     |
| COLOR TEMPERATURES | 2700K, 3000K                       |
| WATTAGES           | 10W, 15W                           |
| CRI (RA)           | 80 CRI                             |
| VOLTAGE            | 12V                                |
| DELIVERED LUMENS   | 280lm (3000K)                      |
| DIMMABLE           | Yes, Dim to <10% via Transformer   |
| DRIVER             | Yes, 12V Integral Constant Current |
| TRANSFORMER        | No, 12V AC/DC Transformer Required |
| MOUNT              | Yes, Included 1/2" NPS Adapter     |
| GROUND STAKE       | Yes, Included MGS001612            |
| FINISH             | Included Natural                   |
| MATERIAL           | Brass & Copper                     |
| WIRE LENGTH        | 24"                                |
| LOCATION           | Exterior Wet                       |
| CERTIFICATIONS     | UL, IP66, IP67, Dark Sky           |