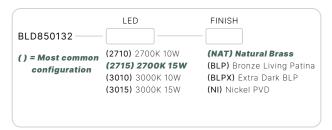

#### BLD850132

The Domi series of LED Bollards is the latest addition to our growing line of innovative and exquisite area light luminaires. Ideal for illuminating large pathways, driveways, and sprawling outdoor spaces.

#### CONFIGURATOR:

| FIXTURE DIMENSIONS | W10" x H32"                        |
|--------------------|------------------------------------|
| LIGHT SOURCE       | Integrated LED                     |
| COLOR TEMPERATURES | 2700K, 3000K                       |
| WATTAGES           | 10W, 15W                           |
| CRI (RA)           | 80 CRI                             |
| VOLTAGE            | 12V                                |
| DELIVERED LUMENS   | 280lm (3000K)                      |
| DIMMABLE           | Yes, Dim to <10% via Transformer   |
| DRIVER             | Yes, 12V Integral Constant Current |
| TRANSFORMER        | No, 12V AC/DC Transformer Required |
| MOUNT              | Yes, Included 1/2" NPS Adapter     |
| GROUND STAKE       | Yes, Included MGS001612            |
| FINISH             | Included Natural                   |
| MATERIAL           | Brass & Copper                     |
| WIRE LENGTH        | 24"                                |
| LOCATION           | Exterior Wet                       |
| CERTIFICATIONS     | UL, IP66, IP67, Dark Sky           |