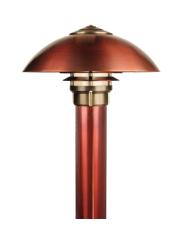

#### BLD850132

The Domi series of LED Bollards is the latest addition to our growing line of innovative and exquisite area light luminaires. Ideal for illuminating large pathways, driveways, and sprawling outdoor spaces.

- •Field Serviceable LED module
- Solid brass and copper construction
- •Ideal for large pathways and driveways