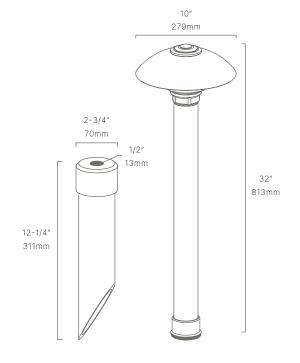

#### CONFIGURATOR:

| FIXTURE DIMENSIONS | W10" x H32"                        |
|--------------------|------------------------------------|
| LIGHT SOURCE       | Integrated LED                     |
| COLOR TEMPERATURES | 2700K, 3000K                       |
| WATTAGES           | 10W, 15W                           |
| CRI (RA)           | 80 CRI                             |
| VOLTAGE            | 12V                                |
| DELIVERED LUMENS   | 280lm (3000K)                      |
| DIMMABLE           | Yes, Dim to <10% via Transformer   |
| DRIVER             | Yes, 12V Integral Constant Current |
| TRANSFORMER        | No, 12V AC/DC Transformer Required |
| MOUNT              | Yes, Included 1/2" NPS Adapter     |
| GROUND STAKE       | Yes, Included MGS001612            |
| FINISH             | Included Natural                   |
| MATERIAL           | Brass & Copper                     |
| WIRE LENGTH        | 24"                                |
| LOCATION           | Exterior Wet                       |
| CERTIFICATIONS     | UL, IP66, IP67, Dark Sky           |